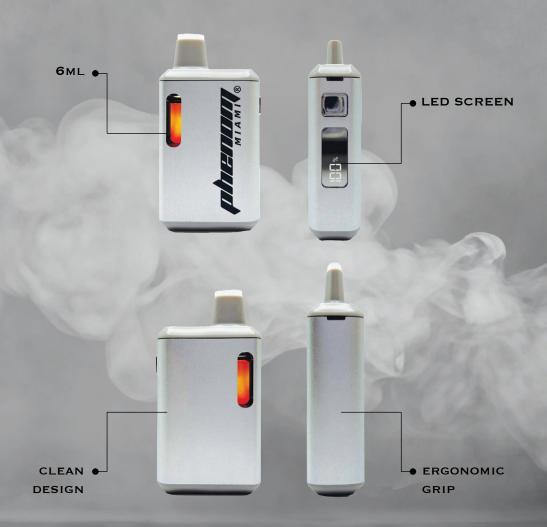

Embark on a journey with Phenom as we unveil a curated selection of five distinct delta 8 strains, each meticulously crafted to deliver a unique and memorable experience.

Our commitment to excellence extends beyond our product range; Phenom takes pride in staying at the forefront of technological advancements. Step into the future with our state-of-the-art devices, regularly updated to ensure you're always on the cutting edge of cannabis consumption. Experience the perfect fusion of form and function as our devices elevate your enjoyment to new heights.