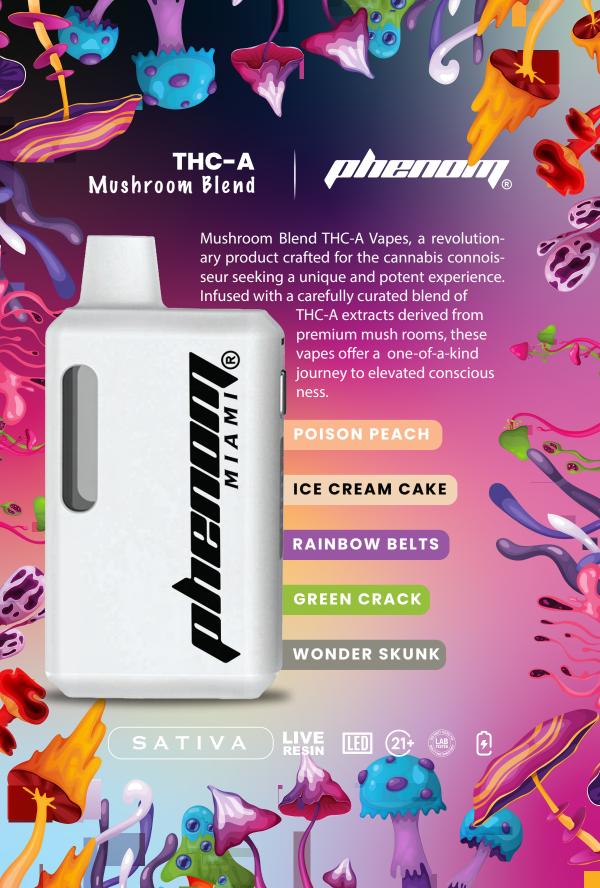

enom product delivers an experience that's nothing short of exceptional. Elevate your senses, embrace the journey, and discover a new era of cannabis with Phenom.



#### STRAWBERRY ZKITTLEZ

Introducing Strawberry Zkittlez, with its sweet strawberry aroma coupled with the signature candy-like essence of Zkittlez, this strain offers a delightful vaping experience. Strawberry Zkittlez boasts a well-rounded high soothes the body with each puff.

LIVE ED 21+ LAB









#### **MANGO HAZE**

inhale. Its effects offer a euphoric,

LIVE ED (21+ (LAB)











SATIVA





#### PINEAPPLE OG

LIVE ED 21+









#### **GELATTO**











#### THC-A BLEND 6000MG



### MAUI WOWIE

Sativa-dominant strain originating from Hawaii, renowned for its tropical

LIVE RESIN 21+ (AB)











SATIVA





8000MG



8ML



SATIVA

## MALBEC MIST MADNESS









LIVE RESIN

# **RECOLETA RAISIN CRUSH**















## **DULCE DE LECHE DREAM**









LIVE RESIN THC-A BLEND 8000MG



8ML



### STRAWBERRY ZKITTLEZ









## **GREEN CRACK**













### **MANGO HAZE**









8000MG



8ML



SATIVA

### 24K GOLD









LIVE RESIN

## **RAINBOW BELTS**











LIVE RESIN











LIVE

ELEVATE. |NHALE. |NNOVATE.



### ARE YOU READY TO BE A DISTRIBUTOR? CONTACT US!

WWW.**PHENOMVAPE**.COM